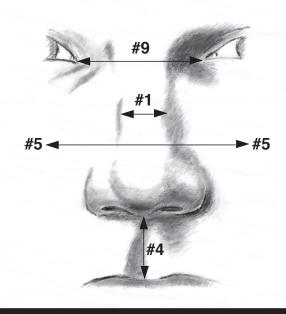

### **Nose Colors**

- 1.\_\_\_\_\_ Bridge of Nose
- 2.\_\_\_\_ Left Cheek
- 3.\_\_\_\_\_ Right Cheek
- 4.\_\_\_\_\_ Top Lip

### **Nose Measurements**

- 5.\_\_\_\_ Cheekbone to Cheekbone
- 6.\_\_\_\_\_ Upper Lip to Corner of Right Eye
- 7.\_\_\_\_\_ Upper Lip to Corner of Left Eye
- 8.\_\_\_\_ Tip of Nose to Face
- 9.\_\_\_\_ Eye Corner to Eye Corner