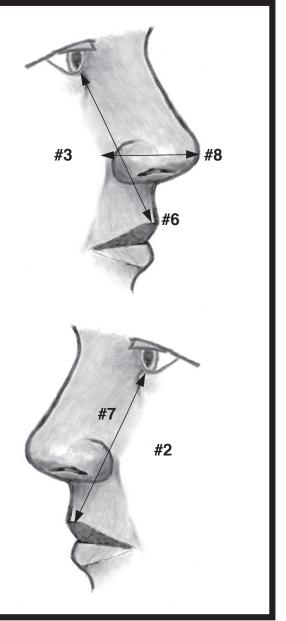

### **Nose Measurements**

- 5.\_\_\_\_ Cheekbone to Cheekbone
- 6.\_\_\_\_\_ Upper Lip to Corner of Right Eye
- 7.\_\_\_\_\_ Upper Lip to Corner of Left Eye
- 8.\_\_\_\_ Tip of Nose to Face
- 9.\_\_\_\_ Eye Corner to Eye Corner